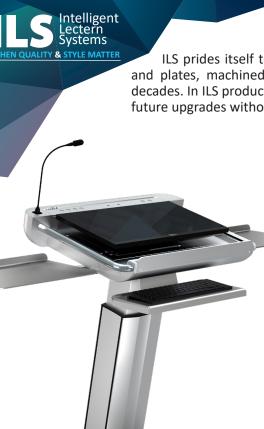

SYNERGY ST

ILS prides itself to build the highest quality lecterns around from thick aluminum profiles, blocks and plates, machined to a perfect fit and style. The lecterns are virtually free of maintenance for decades. In ILS products it is possible to remove a damaged part and renew it, or to make new fittings for future upgrades without affecting the rest of the installed system.

**ILS Synergy ST** delivers ILS quality with a smart design. The solid top of the lectern is placed on a motorized narrow pillar with a height adjustment range up to 40 cm (15"+). Two buttons will help you to control it. In the lowest position, a seated person can freely use the system.

A holder for the micro PC is installed inside the working surface, and the integrated VESA mount allows the installation of a monitor up to 27". This lectern also provides two horizontal side tables moving up or down with the top. This makes it possible to use extra space for handwritten notes, laptop, or place a document camera on it. The built-in switcher or four sockets with the type on request will be great helpers when handling connections between the main screen of the lectern and/or laptop, or other devices. To do this, there are four buttons on the top panel of the product.