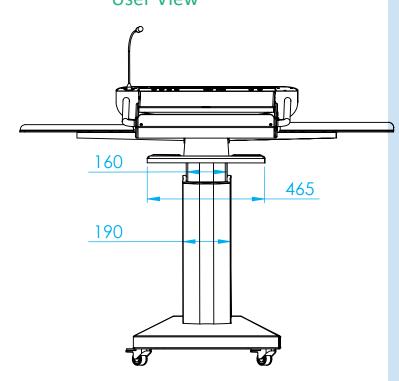

| ы  | ΝЛ  |     | ıcı | $\sim$ | NIC |
|----|-----|-----|-----|--------|-----|
| υı | IVI | ΕIN | IJ  | U      | NS  |

| DIMENSIONS   |                                                                                                                                                                                                                                                                                            |                                                     |
|--------------|--------------------------------------------------------------------------------------------------------------------------------------------------------------------------------------------------------------------------------------------------------------------------------------------|-----------------------------------------------------|
| Width        | Top: 720 mm x 535 mm<br>Side Plate: 295 mm x 450 mm<br>Top + Side Plate: 1480 mm                                                                                                                                                                                                           |                                                     |
| Height       | User side: min: 860 mm max: 1250 mm<br>Audience Side: min: 970 mm max: 1360 m                                                                                                                                                                                                              | nm                                                  |
| Weight       | 70 kg                                                                                                                                                                                                                                                                                      |                                                     |
| INTEGRATIO   | N                                                                                                                                                                                                                                                                                          |                                                     |
| Display & PC | Monitor: 24" Dell 2418HT IPS; 10 points ca<br>PC: Dell Optiplex 3070 micro Intel Core I-5                                                                                                                                                                                                  | •                                                   |
| Accessories  | Switcher: ILS503 or 4 x sockets (type on re Audio: 1 x Microphone AKG CGN 99                                                                                                                                                                                                               | quest)                                              |
| Features     | VESA 100x100 mount to hold a monitor up<br>ILS holder for micro PC installation inside v<br>Ultra Wide Phone/Tablet holder<br>Height adjustment: Motorised Narrow Pilla<br>6 x Buttons (2 x Height control; 4 x Signal s<br>2 x Side tables<br>4 x lockable smart castors or sideway rolle | vorking surface<br>ar 40cm range height<br>switch;) |
| CONNECTIVITY |                                                                                                                                                                                                                                                                                            |                                                     |
| Тор          | 1 x 3-Pin XLR Shock Mount for microphone<br>2 x USB 3.0 Sockets<br>3 x Charging cables (USB type-C; Lightning)                                                                                                                                                                             |                                                     |
| Bottom       | 1 x HDMI; 1 x PC LAN; 1 x XLR microphone<br>1 x AC Power; 1 x HDbaseT; 1 x Switcher Co                                                                                                                                                                                                     |                                                     |
|              |                                                                                                                                                                                                                                                                                            |                                                     |

## **SYNERGY ST**

**CAD DRAWING** 

Top View

Left Side View - High

Left Side View - Low

User View