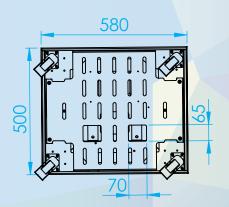

| ы  | ΝЛ  |     | ıcı | $\sim$ | NIC |
|----|-----|-----|-----|--------|-----|
| υı | IVI | ΕIN | IJ  | U      | NS  |

| DIMENSIONS   |                                                                                                                                                                                                                                                                                            |                                                     |
|--------------|--------------------------------------------------------------------------------------------------------------------------------------------------------------------------------------------------------------------------------------------------------------------------------------------|-----------------------------------------------------|
| Width        | Top: 720 mm x 535 mm<br>Side Plate: 295 mm x 450 mm<br>Top + Side Plate: 1480 mm                                                                                                                                                                                                           |                                                     |
| Height       | User side: min: 860 mm max: 1250 mm<br>Audience Side: min: 970 mm max: 1360 m                                                                                                                                                                                                              | nm                                                  |
| Weight       | 70 kg                                                                                                                                                                                                                                                                                      |                                                     |
| INTEGRATIO   | N                                                                                                                                                                                                                                                                                          |                                                     |
| Display & PC | Monitor: 24" Dell 2418HT IPS; 10 points ca<br>PC: Dell Optiplex 3070 micro Intel Core I-5                                                                                                                                                                                                  | •                                                   |
| Accessories  | Switcher: ILS503 or 4 x sockets (type on re Audio: 1 x Microphone AKG CGN 99                                                                                                                                                                                                               | quest)                                              |
| Features     | VESA 100x100 mount to hold a monitor up<br>ILS holder for micro PC installation inside v<br>Ultra Wide Phone/Tablet holder<br>Height adjustment: Motorised Narrow Pilla<br>6 x Buttons (2 x Height control; 4 x Signal s<br>2 x Side tables<br>4 x lockable smart castors or sideway rolle | vorking surface<br>ar 40cm range height<br>switch;) |
| CONNECTIVITY |                                                                                                                                                                                                                                                                                            |                                                     |
| Тор          | 1 x 3-Pin XLR Shock Mount for microphone<br>2 x USB 3.0 Sockets<br>3 x Charging cables (USB type-C; Lightning)                                                                                                                                                                             |                                                     |
| Bottom       | 1 x HDMI; 1 x PC LAN; 1 x XLR microphone<br>1 x AC Power; 1 x HDbaseT; 1 x Switcher Co                                                                                                                                                                                                     |                                                     |
|              |                                                                                                                                                                                                                                                                                            |                                                     |

## **Bottom View**