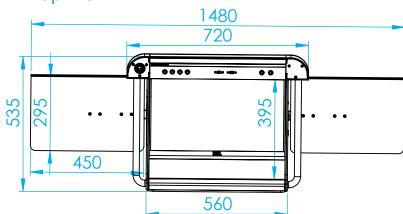

| ы  | ΝЛ  |     | ıcı | $\sim$ | NIC |
|----|-----|-----|-----|--------|-----|
| υı | IVI | ΕIN | IJ  | U      | NS  |

| DIMENSIONS   |                                                                                                                                                                                                                                                                                            |                                                     |
|--------------|--------------------------------------------------------------------------------------------------------------------------------------------------------------------------------------------------------------------------------------------------------------------------------------------|-----------------------------------------------------|
| Width        | Top: 720 mm x 535 mm<br>Side Plate: 295 mm x 450 mm<br>Top + Side Plate: 1480 mm                                                                                                                                                                                                           |                                                     |
| Height       | User side: min: 860 mm max: 1250 mm<br>Audience Side: min: 970 mm max: 1360 m                                                                                                                                                                                                              | nm                                                  |
| Weight       | 70 kg                                                                                                                                                                                                                                                                                      |                                                     |
| INTEGRATIO   | N                                                                                                                                                                                                                                                                                          |                                                     |
| Display & PC | Monitor: 24" Dell 2418HT IPS; 10 points ca<br>PC: Dell Optiplex 3070 micro Intel Core I-5                                                                                                                                                                                                  | •                                                   |
| Accessories  | Switcher: ILS503 or 4 x sockets (type on re Audio: 1 x Microphone AKG CGN 99                                                                                                                                                                                                               | quest)                                              |
| Features     | VESA 100x100 mount to hold a monitor up<br>ILS holder for micro PC installation inside v<br>Ultra Wide Phone/Tablet holder<br>Height adjustment: Motorised Narrow Pilla<br>6 x Buttons (2 x Height control; 4 x Signal s<br>2 x Side tables<br>4 x lockable smart castors or sideway rolle | vorking surface<br>ar 40cm range height<br>switch;) |
| CONNECTIVITY |                                                                                                                                                                                                                                                                                            |                                                     |
| Тор          | 1 x 3-Pin XLR Shock Mount for microphone<br>2 x USB 3.0 Sockets<br>3 x Charging cables (USB type-C; Lightning)                                                                                                                                                                             |                                                     |
| Bottom       | 1 x HDMI; 1 x PC LAN; 1 x XLR microphone<br>1 x AC Power; 1 x HDbaseT; 1 x Switcher Co                                                                                                                                                                                                     |                                                     |
|              |                                                                                                                                                                                                                                                                                            |                                                     |

## **SYNERGY ST**

**CAD DRAWING** 

Top View

Left Side View - High

Left Side View - Low

User View