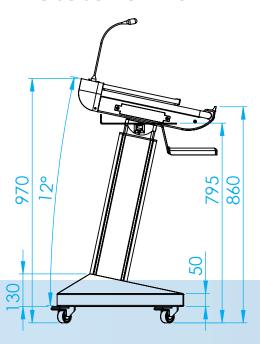

| ы  | ΝЛ  |     | ıcı | $\sim$ | NIC |
|----|-----|-----|-----|--------|-----|
| υı | IVI | ΕIN | IJ  | U      | NS  |

| DIMENSIONS   |                                                                                                                                                                                                                                                                                            |                                                     |
|--------------|--------------------------------------------------------------------------------------------------------------------------------------------------------------------------------------------------------------------------------------------------------------------------------------------|-----------------------------------------------------|
| Width        | Top: 720 mm x 535 mm<br>Side Plate: 295 mm x 450 mm<br>Top + Side Plate: 1480 mm                                                                                                                                                                                                           |                                                     |
| Height       | User side: min: 860 mm max: 1250 mm<br>Audience Side: min: 970 mm max: 1360 m                                                                                                                                                                                                              | nm                                                  |
| Weight       | 70 kg                                                                                                                                                                                                                                                                                      |                                                     |
| INTEGRATIO   | N                                                                                                                                                                                                                                                                                          |                                                     |
| Display & PC | Monitor: 24" Dell 2418HT IPS; 10 points ca<br>PC: Dell Optiplex 3070 micro Intel Core I-5                                                                                                                                                                                                  | •                                                   |
| Accessories  | Switcher: ILS503 or 4 x sockets (type on re Audio: 1 x Microphone AKG CGN 99                                                                                                                                                                                                               | quest)                                              |
| Features     | VESA 100x100 mount to hold a monitor up<br>ILS holder for micro PC installation inside v<br>Ultra Wide Phone/Tablet holder<br>Height adjustment: Motorised Narrow Pilla<br>6 x Buttons (2 x Height control; 4 x Signal s<br>2 x Side tables<br>4 x lockable smart castors or sideway rolle | vorking surface<br>ar 40cm range height<br>switch;) |
| CONNECTIVITY |                                                                                                                                                                                                                                                                                            |                                                     |
| Тор          | 1 x 3-Pin XLR Shock Mount for microphone<br>2 x USB 3.0 Sockets<br>3 x Charging cables (USB type-C; Lightning)                                                                                                                                                                             |                                                     |
| Bottom       | 1 x HDMI; 1 x PC LAN; 1 x XLR microphone<br>1 x AC Power; 1 x HDbaseT; 1 x Switcher Co                                                                                                                                                                                                     |                                                     |
|              |                                                                                                                                                                                                                                                                                            |                                                     |

## **SYNERGY ST**

**CAD DRAWING** 

Top View

Left Side View - High

Left Side View - Low

User View