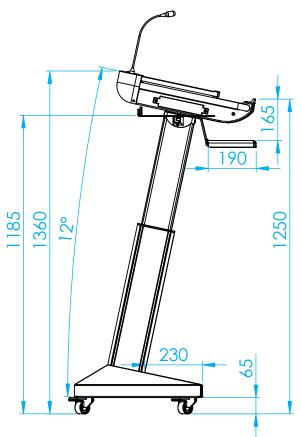

| ы  | ΝЛ  |     | ıcı | $\sim$ | NIC |
|----|-----|-----|-----|--------|-----|
| υı | IVI | ΕIN | IJ  | U      | NS  |

| DIMENSIONS   |                                                                                                                                                                                                                                                                                            |                                                     |
|--------------|--------------------------------------------------------------------------------------------------------------------------------------------------------------------------------------------------------------------------------------------------------------------------------------------|-----------------------------------------------------|
| Width        | Top: 720 mm x 535 mm<br>Side Plate: 295 mm x 450 mm<br>Top + Side Plate: 1480 mm                                                                                                                                                                                                           |                                                     |
| Height       | User side: min: 860 mm max: 1250 mm<br>Audience Side: min: 970 mm max: 1360 m                                                                                                                                                                                                              | nm                                                  |
| Weight       | 70 kg                                                                                                                                                                                                                                                                                      |                                                     |
| INTEGRATIO   | N                                                                                                                                                                                                                                                                                          |                                                     |
| Display & PC | Monitor: 24" Dell 2418HT IPS; 10 points ca<br>PC: Dell Optiplex 3070 micro Intel Core I-5                                                                                                                                                                                                  | •                                                   |
| Accessories  | Switcher: ILS503 or 4 x sockets (type on re Audio: 1 x Microphone AKG CGN 99                                                                                                                                                                                                               | quest)                                              |
| Features     | VESA 100x100 mount to hold a monitor up<br>ILS holder for micro PC installation inside v<br>Ultra Wide Phone/Tablet holder<br>Height adjustment: Motorised Narrow Pilla<br>6 x Buttons (2 x Height control; 4 x Signal s<br>2 x Side tables<br>4 x lockable smart castors or sideway rolle | vorking surface<br>ar 40cm range height<br>switch;) |
| CONNECTIVITY |                                                                                                                                                                                                                                                                                            |                                                     |
| Тор          | 1 x 3-Pin XLR Shock Mount for microphone<br>2 x USB 3.0 Sockets<br>3 x Charging cables (USB type-C; Lightning)                                                                                                                                                                             |                                                     |
| Bottom       | 1 x HDMI; 1 x PC LAN; 1 x XLR microphone<br>1 x AC Power; 1 x HDbaseT; 1 x Switcher Co                                                                                                                                                                                                     |                                                     |
|              |                                                                                                                                                                                                                                                                                            |                                                     |

## **SYNERGY ST**

**CAD DRAWING** 

Top View

Left Side View - High

Left Side View - Low

User View