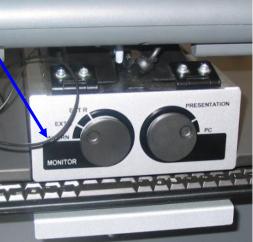

source of internal PC, external left and right notebooks, all shown on the touch display, touch working.

The right switch selects between monitor content and the second VGA port of the internal PC, e.g. to deliver Powerpoint in a seamless way.