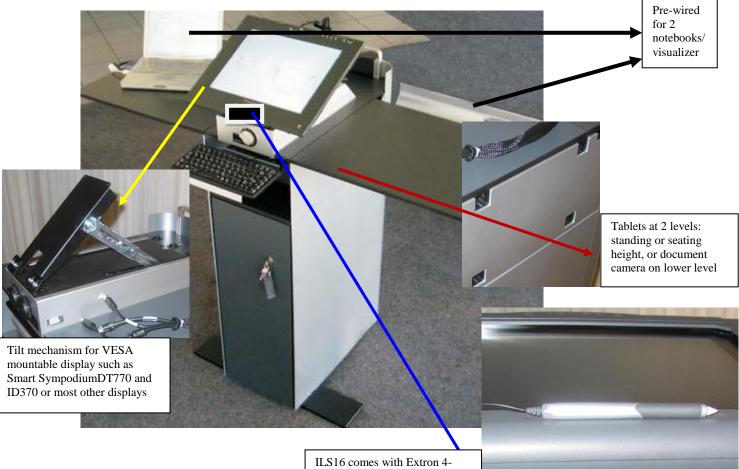

# ILS16C Speakerscorner for Smart Sympodium

Cool silver gray metal provides a modern style, warmth of colour is depending on lighting.

ILS16 comes with Extron 4way and 2-way VGA+Audio switching Left: USB switch + VGA

source of internal PC, external left and right notebooks, all shown on the touch display, touch working.

The right switch selects between monitor content and the second VGA port of the internal PC, e.g. to deliver Powerpoint in a seamless way.

# angle d'inclinaison variable United to the second second

### Vue intérieur

Vue latérale

Switch Ethernet 10/100MB et distributeur VGA rails omnibus 220V