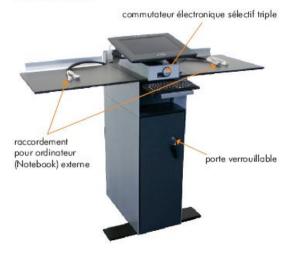

# ILS16C Speakerscorner for Smart Sympodium

Cool silver gray metal provides a modern style, warmth of colour is depending on lighting.

ILS16 comes with Extron 4way and 2-way VGA+Audio switching Left: USB switch + VGA

source of internal PC, external left and right notebooks, all shown on the touch display, touch working.

The right switch selects between monitor content and the second VGA port of the internal PC, e.g. to deliver Powerpoint in a seamless way.