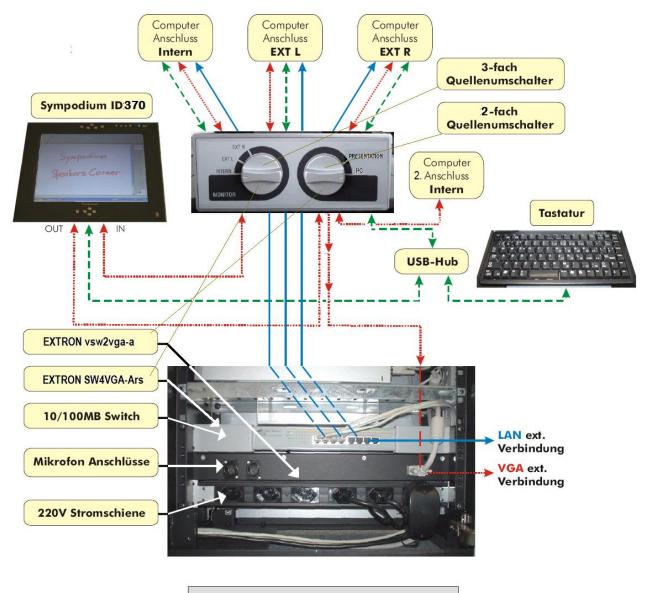

# ILS16C Speakerscorner for Smart Sympodium

Cool silver gray metal provides a modern style, warmth of colour is depending on lighting.

ILS16 comes with Extron 4way and 2-way VGA+Audio switching Left: USB switch + VGA

source of internal PC, external left and right notebooks, all shown on the touch display, touch working.

The right switch selects between monitor content and the second VGA port of the internal PC, e.g. to deliver Powerpoint in a seamless way.

### Vue intérieur

Vue latérale

Switch Ethernet 10/100MB et distributeur VGA rails omnibus 220V