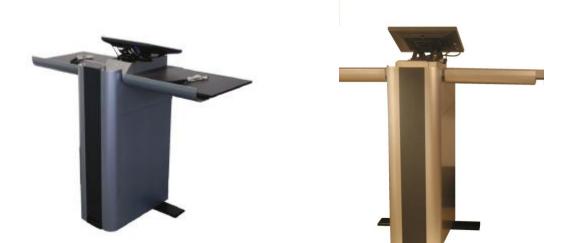

# ILS16C Speakerscorner for Smart Sympodium

Cool silver gray metal provides a modern style, warmth of colour is depending on lighting.

ILS16 comes with Extron 4way and 2-way VGA+Audio switching Left: USB switch + VGA