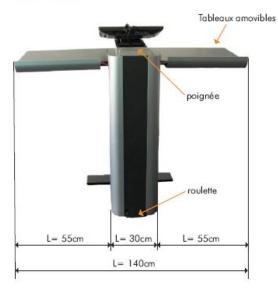

## **Dimensions:**

Vue frontale

## Vue d'arrière

### Vue intérieur

Vue latérale

Switch Ethernet 10/100MB et distributeur VGA rails omnibus 220V