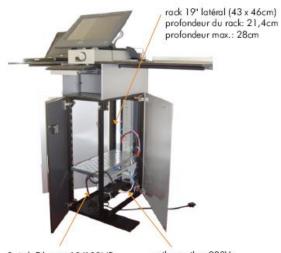

### Vue intérieur

Vue latérale

Switch Ethernet 10/100MB et distributeur VGA rails omnibus 220V